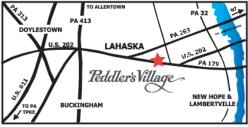

# NEED DIRECTIONS?

### From New York City and North:

NJ Turnpike South to Newark Airport (Exit 14). I-78 West to I-287 South at Somerville. Follow Route 202 South to Flemington, NJ. Continue on Route 202 South across the Delaware River and five miles further to Peddler's Village.

#### From Princeton, NJ:

Route I-95 South to the New Hope/Yardley, PA Exit #51, just after the Delaware River. This is Taylorsville Road. Turn left onto Route 32 North into New Hope. In New Hope, turn left onto Route 179 South to Route 202 South. Continue approximately four miles to Peddler's Village.

#### From Center City Philadelphia, Southern New Jersey:

Route I-95 North to the Newtown Exit #49. Turn left on Route 332 West and follow signs for Route 413 North. Take Route 413 North to Buckingham. Turn right onto Route 263 North which merges with Route 202 North. When roads split, take Route 263 into Peddler's Village.

## From Lancaster, Harrisburg, Western PA:

PA Turnpike East to Exit #27/#343, (Willow Grove). Route 611 North past Doylestown exit to Route 202 North. Follow Route 202 North, which will merge with Route 263 North. When roads split, take Route 263 into Peddler's Village.

#### From Allentown, PA:

Route 309 South to Quakertown. Route 313 East through Doylestown to Route 202 North. Follow Route 202 North, which will merge with Route 263 North. When roads split, take Route 263 into Peddler's Village.