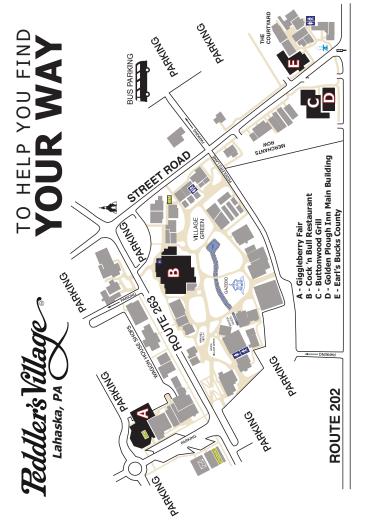

#### FOR GPS & ONLINE DIRECTIONS:

Cock 'n Bull Restaurant: 5800 Upper York Road, New Hope PA 18938 Buttonwood Grill, Earl's Bucks County and Golden Plough Inn: 2400 Street Road, New Hope PA 18938

Routes 202 & 263 • Lahaska, PA 18931 • (215) 794-4000 • www.peddlersvillage.com